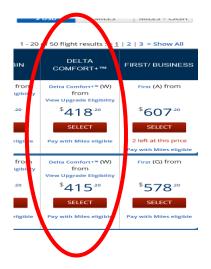

#### ✓ Your agency is responsible for making air travel arrangements.

- ✓ I will provide you information about flights that will work with my schedule and it's your responsibility to book through your agency.
- ✓ The only airline that I fly is <u>Delta Airlines</u> and I depart from Baltimore Washington International Airport (BWI).
- ✓ When booking flights through Delta you must choose the DELTA COMFORT price or higher. (see below)
- ✓ Arrangements should be made so I arrive at your location the day before the training and arrangements for a return flight could be made the same night of the conference or the next day depending on the location and availability of flights.